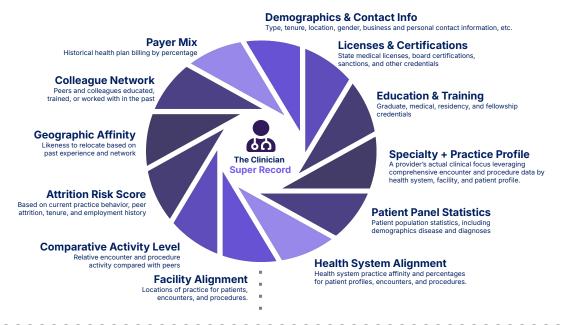

### **Plan and Design a More Efficient Workforce**

Axuall empowers decision-makers with a comprehensive picture of a clinician's education, training, work experience, affiliations, licensure, demographics, geographics, adverse-event history, and other essential attributes for planning and shaping their workforce.